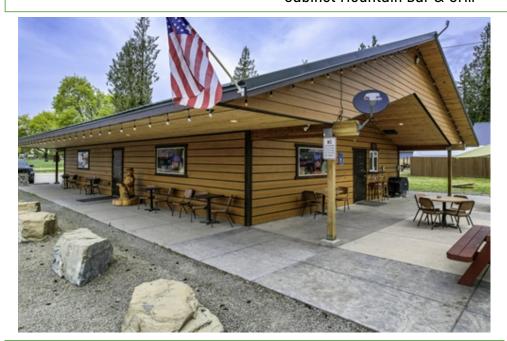

## Cabinet Mountain Bar & Grill

- » MLS #: 25-4688
- » Restaurant | 2,016 ft<sup>2</sup>
- » 2016 SQ FT on nearly an Acre Lot
- » Full-service bar and restaurant
- » On Highway 200 with high traffic count
- » More Info: 213E4thAve.lsForSale.com

Jamie Inman (208) 699-5513 jamieinman@windermere.com http://www.jamiewindermere.com

Windermere/Hayden, LLC 867 W Prairie Avenue Hayden, ID 83835 (208) 699-5513

Welcome to Cabinet Mountain Bar & Grill! Clark Fork's premier full-service Bar and Restaurant. Newer construction and exceptionally maintained. The only place in the area for good food, drinks and entertainment. On Highway 200 with high traffic count throughout the year (especially summer)! This is a growing area close to Sandpoint and attracts high tourism with the Cabinet Mountains, Fishing, Camping, Hunting and Lake Pend Oreille! Full liquor license included. Great opportunity for a growing area!