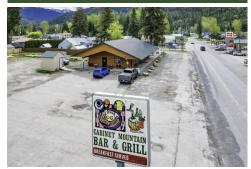

## Cabinet Mountain Bar & Grill

- » MLS #: 25-4688
- » Restaurant | 2,016 ft<sup>2</sup>
- » 2016 SQ FT on nearly an Acre Lot
- » Full-service bar and restaurant
- » On Highway 200 with high traffic count
- » More Info: 213E4thAve.lsForSale.com

Jamie Inman (208) 699-5513 jamieinman@windermere.com http://www.jamiewindermere.com

Windermere/Hayden, LLC 867 W Prairie Avenue Hayden, ID 83835 (208) 699-5513

Welcome to Cabinet Mountain Bar & Grill! Clark Fork's premier full-service Bar and Restaurant. Newer construction and exceptionally maintained. The only place in the area for good food, drinks and entertainment. On Highway 200 with high traffic count throughout the year (especially summer)! This is a growing area close to Sandpoint and attracts high tourism with the Cabinet Mountains, Fishing, Camping, Hunting and Lake Pend Oreille! Full liquor license included. Great opportunity for a growing area!